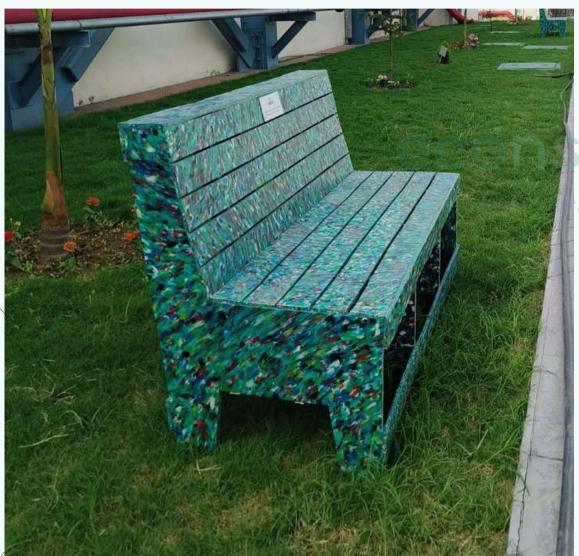

## Recycled Plastic Outdoor Benches

Crafted entirely from 100% recycled plastic, our outdoor benches are a testament to sustainability and style. These benches are not only durable and weather-resistant but also transform waste into beautiful, functional seating for parks, gardens, and public spaces.

Sustainable Products

100% Recyclable

Recycles 45 kg of plastic, transforming waste into sustainable solutions.

### **DIMENSIONS** -

- Total height 35 inches
- Seating height 18 inches
  Length 48 inches
  Width 22 inches

- Capacity up to 350 Kgs
- 3 people seating