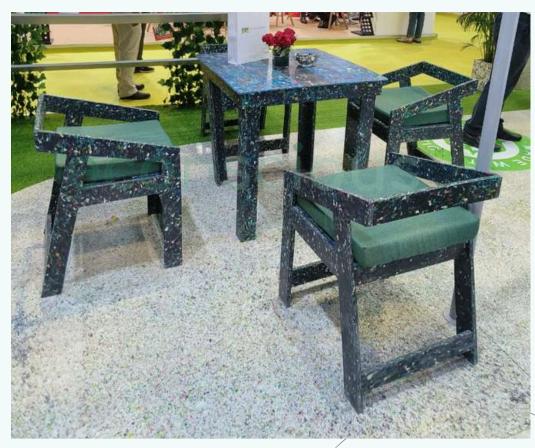

# Recycled Plastic Indoor Furniture

Experience the perfect blend of sustainability and style with our Recycled Plastic Indoor Furniture. Crafted from 100% recycled plastic, each piece is designed to be both durable and aesthetically pleasing, making it ideal for any indoor setting

### **WITH METAL FRAME**

Recycles 95 kg of plastic, transforming waste into sustainable solutions.

### **DIMENSIONS** -**CHAIR**

- Total Height 35 inches
- Length 14 inches
- Width 22 inches

#### **TABLE**

- Total Height 35 inches
- Length 14 inches
  Width 22 inches