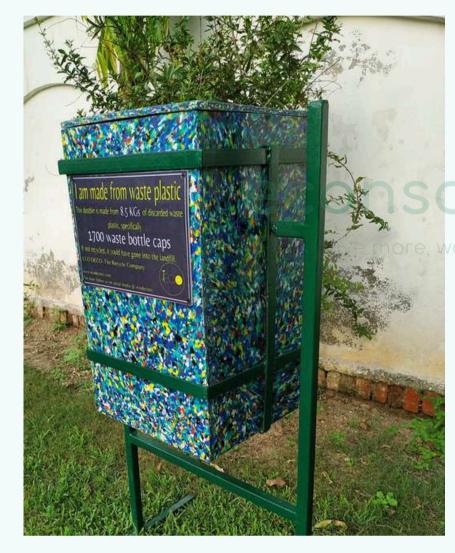

## Recycled Plastic Waste Bins

Recycled Plastic Waste Bins are a sustainable solution for waste management. These bins are designed to withstand all weather conditions, offering durability and UV resistance for both indoor and outdoor use. Their unique and innovative design not only ensures hygienic waste disposal but also adds a touch of eco-friendly elegance to any environment.

Sustainable Products

100% Recyclable

No Maintenance

Recycles 12 kg of plastic, transforming waste into sustainable solutions.

### **DIMENSIONS** -

- Height 43 inches
- Length 20 inchesWidth 18 inches
- Capacity 110 L

### **WITH METAL FRAME**