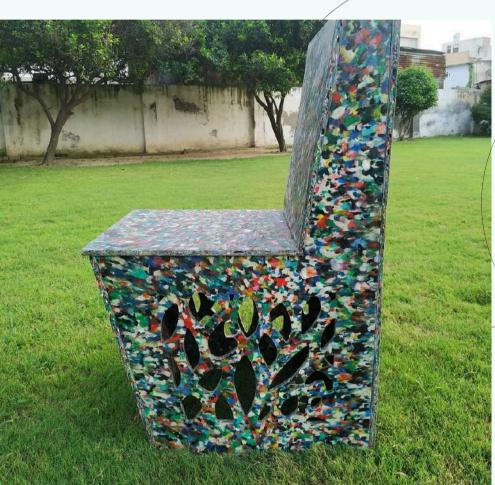

### **WITH METAL FRAME**

Recycles 95 kg of plastic, transforming waste into sustainable solutions.

### **DIMENSIONS** -**CHAIR**

- Total Height 35 inches
- Length 14 inches
- Width 22 inches

#### **TABLE**

- Total Height 35 inches
- Length 14 inches
  Width 22 inches