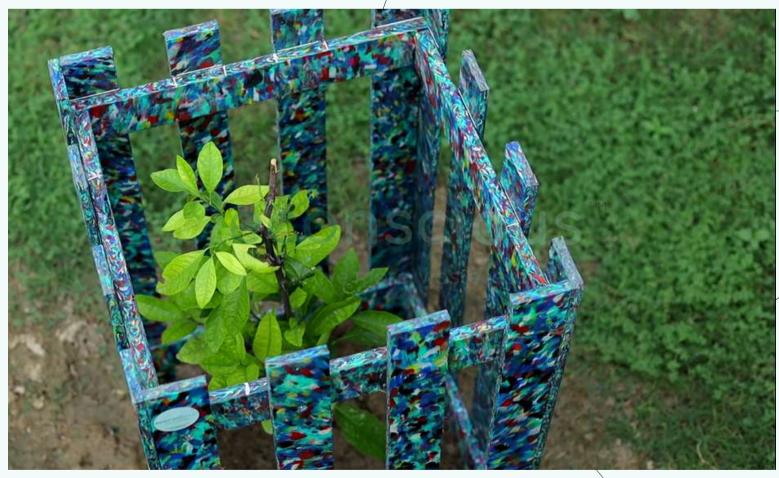

# Recycled Plastic Fencing

### Fencing

Recycles 20 kg of plastic, transforming waste into sustainable solutions.

### **DIMENSIONS** -

- Length-1 meter
- Height 30 inches

Protect your greenery and define your spaces with our Recycled Plastic Fencing and Tree Guards. Easy to install and maintain, they provide a reliable barrier to safeguard your plants while promoting environmental awareness

100% Recycled plastic

Sustainable Products

100% Recyclable

No Maintenance