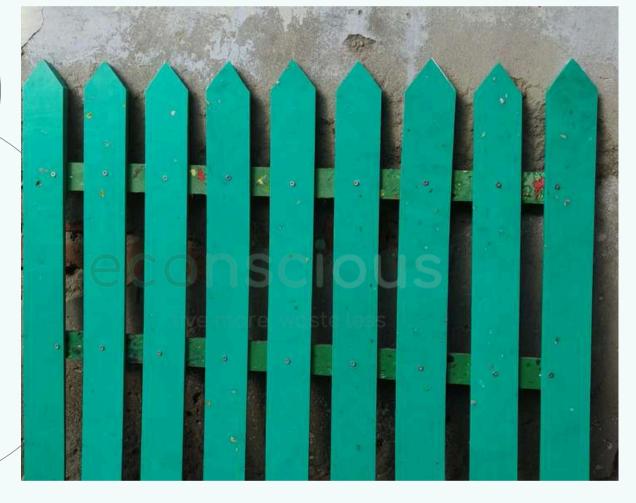

# Recycled Plastic Fencing

### Fencing

Recycles 20 kg of plastic, transforming waste into sustainable solutions.

### **DIMENSIONS** -

- Length-1 meter
- Height 30 inches

Protect your greenery and define your spaces with our Recycled Plastic Fencing and Tree Guards. Easy to install and maintain, they provide a reliable barrier to safeguard your plants while promoting environmental awareness