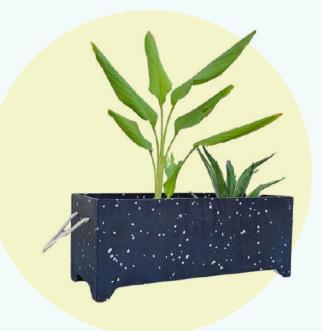

# Recycled Plastic Planter

### Planter

Recycles 6 kg of plastic per tile, transforming waste into sustainable solutions.

#### **DIMENSIONS** -

• 18x8x8inches

Elevate your gardening experience with our Recycled Plastic Planters, the perfect blend of sustainability and style.

Sustainable Products

100% Recyclable

No Maintenance