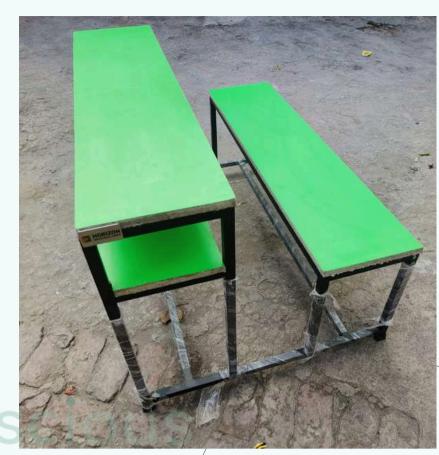

### Type -2

Recycles 20 kg of plastic, transforming waste into sustainable solutions.

### **DIMENSIONS** -

- Total Height 30 inches
- Length 36 inches
  Width 32 inches
- 2 seating

### MLP BOARD, WITH METAL FRAME