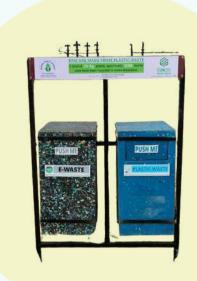

## Recycled Plastic Waste Bins

Recycled Plastic Waste Bins are a sustainable solution for waste management. These bins are designed to withstand all weather conditions, offering durability and UV resistance for both indoor and outdoor use. Their unique and innovative design not only ensures hygienic waste disposal but also adds a touch of eco-friendly elegance to any environment.

Sustainable Products

100% Recyclable

No Maintenance

Recycles 12 kg of plastic, transforming waste into sustainable solutions.

### **DIMENSIONS** -

- Height 43 inches
- Length 20 inchesWidth 18 inches
- Capacity 110 L

### **WITH METAL FRAME**