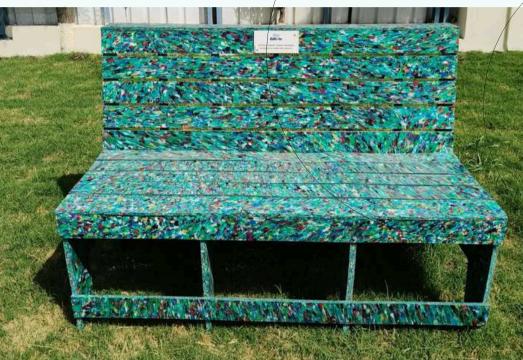

### **STEEL LEG FRAME**

Recycles 50 kg of plastic, transforming waste into sustainable solutions.

### **DIMENSIONS** -

- Total Height 35 inches
- Length 48 inches
  Width 18 inches
- Capacity up to 400 Kgs
- 3 people seating

### **MLP BENCH**