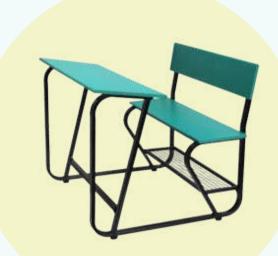

## Recycled Plastic School Furniture

Enhance your educational spaces with our Recycled Plastic School Furniture, designed to provide durability, comfort, and sustainability. Ideal for classrooms and study areas, our furniture promotes a greener future while creating a conducive learning environment

### Type -2

Recycles 20 kg of plastic, transforming waste into sustainable solutions.

### **DIMENSIONS** -

- Total Height 30 inches
- Length 36 inches
  Width 32 inches
- 2 seating

### MLP BOARD, WITH METAL FRAME