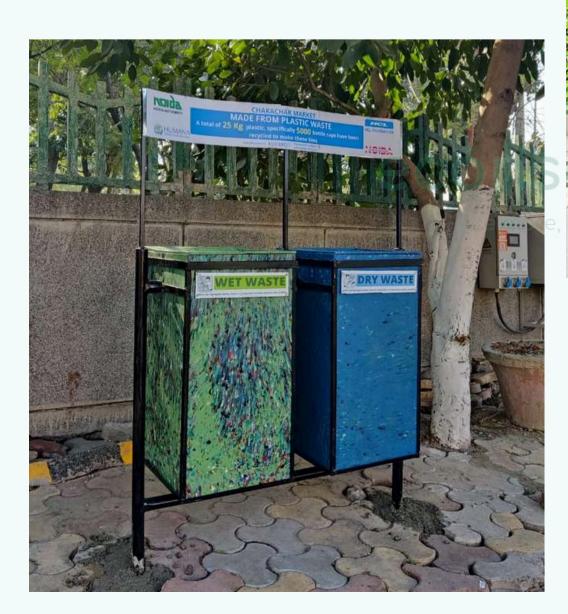

## Recycled Plastic Waste Bins

Recycled Plastic Waste Bins are a sustainable solution for waste management. These bins are designed to withstand all weather conditions, offering durability and UV resistance for both indoor and outdoor use. Their unique and innovative design not only ensures hygienic waste disposal but also adds a touch of eco-friendly elegance to any environment.

## WASTE BIN (Type-2)

Recycles 25 kg of plastic, transforming waste into sustainable solutions.

02

### **DIMENSIONS** -

- Height 43 inches
- Length 40 inches
- Width 18 inches
- Capacity 110 L each

### **WITH METAL FRAME**