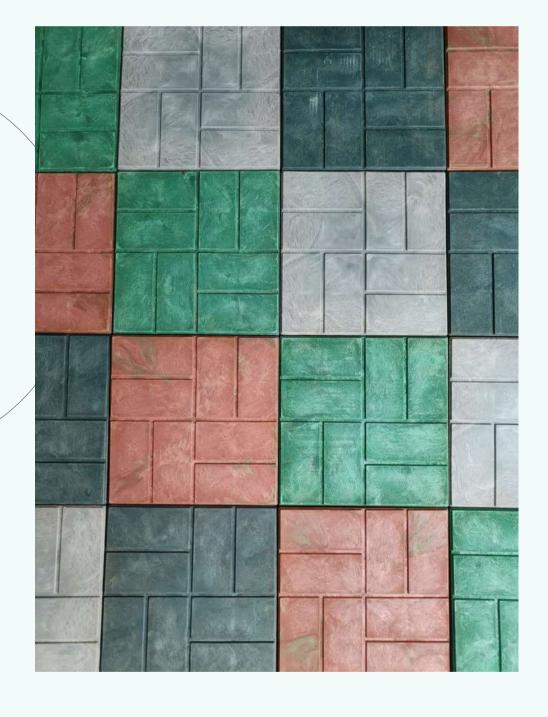

# Recycled Plastic Pavement Tile

### Tile

Recycles 1 kg of plastic per tile, transforming waste into sustainable solutions.

#### **DIMENSIONS** -

• 1x1 feet

Transform your outdoor spaces with our Recycled Plastic Pavement Tiles, an eco-friendly solution for durable and attractive walkways. Made entirely from 100% recycled plastic, these tiles are built to withstand heavy loads and various weather conditions, ensuring long-lasting performance and minimal maintenance.

Sustainable Products

100% Recyclable

No Maintenance