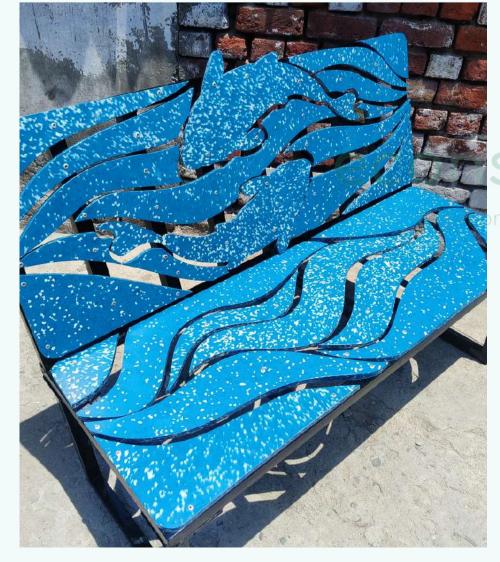

### MS LEG FRAME (DETACHABLE)

Recycles 100 kg of plastic, transforming waste into sustainable solutions.

### **DIMENSIONS** -

- 96" diameter
- 8-10 people seating

### **ARTISTIC BENCH**