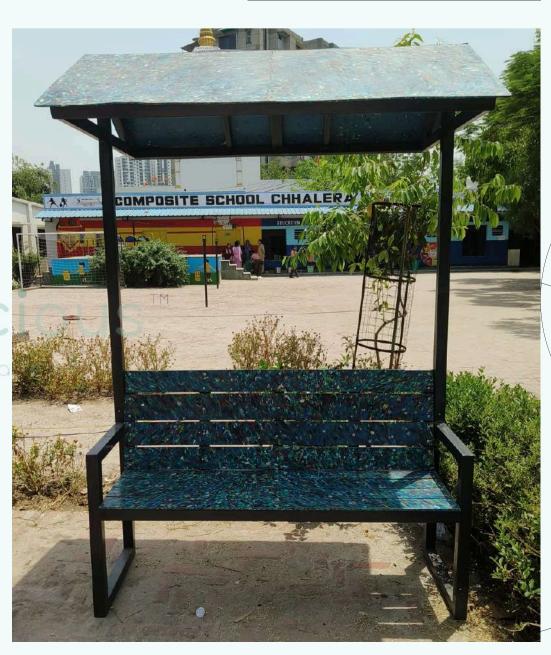

Height 35 inches
- Length 48 inches
  Width 18 inches
- Capacity up to 400 Kgs
- 3 people seating

### **MLP BENCH**







### Re-Bench (type 8)

Recycles 25 kg of plastic, transforming waste into sustainable solutions.

### **DIMENSIONS** -

- Height 18 inches
- Length 48 inches
- Width 14 inches
- Capacity up to 300 Kgs
- 3 people seating

### MS LEG FRAME (DETACHABLE)







Recycles 100 kg of plastic, transforming waste into sustainable solutions.

### **DIMENSIONS** -

- 96" diameter
- 8-10 people seating

### **ARTISTIC BENCH**







## Re-Bench (type 10)

Recycles 25 kg of plastic, transforming waste into sustainable solutions.

10

### **DIMENSIONS** -

- Height 18 inches
- Length 48 inches
- Width 14 inches
- Capacity up to 300 Kgs
- 3 people seating



### **BENCH WITH SHED**





## Recycled Plastic Waste Bins









Recycled Plastic Waste Bins are a sustainable solution for waste management. These bins are designed to withstand all weather conditions, offering durability and UV resistance for both indoor and outdoor use. Their unique and innovative design not only ensures hygienic waste disposal but also adds a touch of eco-friendly elegance to any environment.





Sustainable Products



100% Recyclable





No Maintenance



Recycles 12 kg of plastic, transforming waste into sustainable solutions.

### **DIMENSIONS** -

- Height 43 inches
- Length 20 inchesWidth 18 inches
- Capacity 110 L

### **WITH METAL FRAME**







## WASTE BIN (Type-2)

Recycles 25 kg of plastic, transforming waste into sustainable solutions.

02

### **DIMENSIONS** -

- Height 43