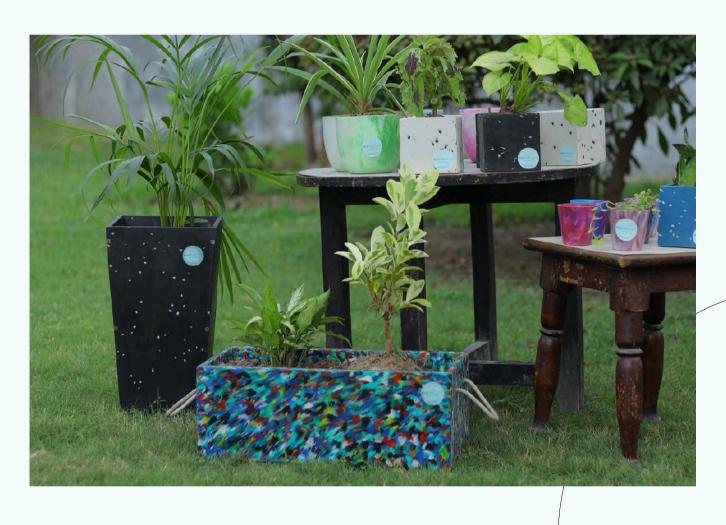

# Recycled Plastic Planter

### Planter

Recycles 6 kg of plastic per tile, transforming waste into sustainable solutions.

#### **DIMENSIONS** -

• 18x8x8inches

Elevate your gardening experience with our Recycled Plastic Planters, the perfect blend of sustainability and style.

Sustainable Products

100% Recyclable

No Maintenance