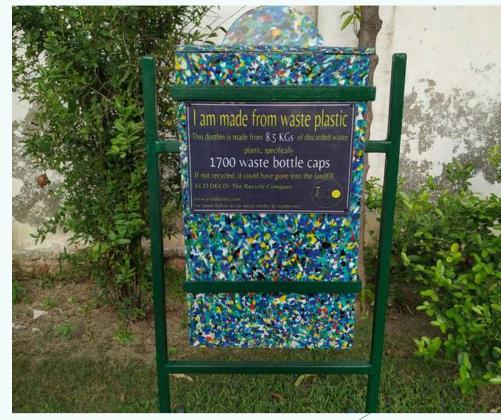

## Recycled Plastic Waste Bins

Recycled Plastic Waste Bins are a sustainable solution for waste management. These bins are designed to withstand all weather conditions, offering durability and UV resistance for both indoor and outdoor use. Their unique and innovative design not only ensures hygienic waste disposal but also adds a touch of eco-friendly elegance to any environment.

Sustainable Products

100% Recyclable

No Maintenance

Recycles 12 kg of plastic, transforming waste into sustainable solutions.

### **DIMENSIONS** -

- Height 43 inches
- Length 20 inchesWidth 18 inches
- Capacity 110 L

### **WITH METAL FRAME**