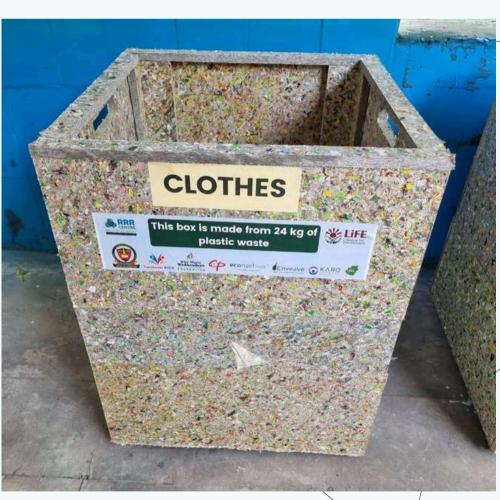

## Recycled Plastic Waste Bins

Recycled Plastic Waste Bins are a sustainable solution for waste management. These bins are designed to withstand all weather conditions, offering durability and UV resistance for both indoor and outdoor use. Their unique and innovative design not only ensures hygienic waste disposal but also adds a touch of eco-friendly elegance to any environment.

## WASTE BIN (Type-2)

Recycles 25 kg of plastic, transforming waste into sustainable solutions.

02

### **DIMENSIONS** -

- Height 43 inches
- Length 40 inches
- Width 18 inches
- Capacity 110 L each

### **WITH METAL FRAME**