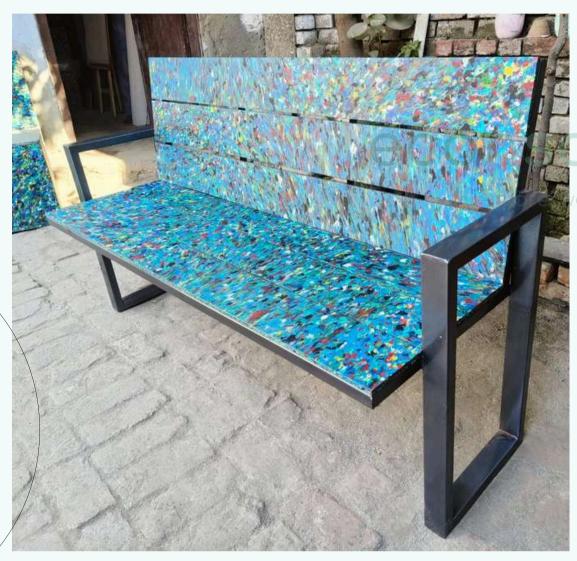

## Recycled Plastic Outdoor Benches

Crafted entirely from 100% recycled plastic, our outdoor benches are a testament to sustainability and style. These benches are not only durable and weather-resistant but also transform waste into beautiful, functional seating for parks, gardens, and public spaces.

Sustainable Products

100% Recyclable

Recycles 45 kg of plastic, transforming waste into sustainable solutions.

### **DIMENSIONS** -

- Total height 35 inches
- Seating height 18 inches
  Length 48 inches
  Width 22 inches

- Capacity up to 350 Kgs
- 3 people seating