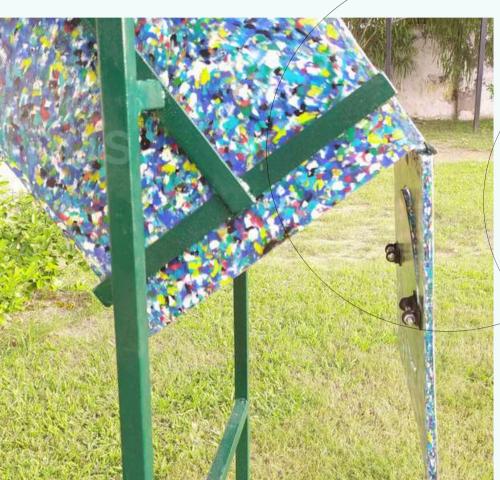

## Recycled Plastic Outdoor Benches

Crafted entirely from 100% recycled plastic, our outdoor benches are a testament to sustainability and style. These benches are not only durable and weather-resistant but also transform waste into beautiful, functional seating for parks, gardens, and public spaces.

### **BENCH WITH SHED**