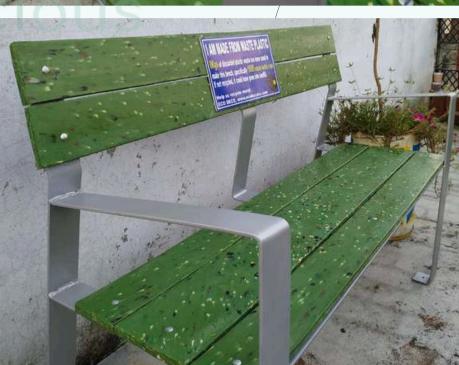

## Re-Bench (type 2)

Recycles 45 kg of plastic, transforming waste into sustainable solutions.

**DIMENSIONS** -

- Total height 35 inches
- Seating height 18 inches
  Length 48 inches
- Width 22 inches
- Capacity up to 350 Kgs
- 3 people seating