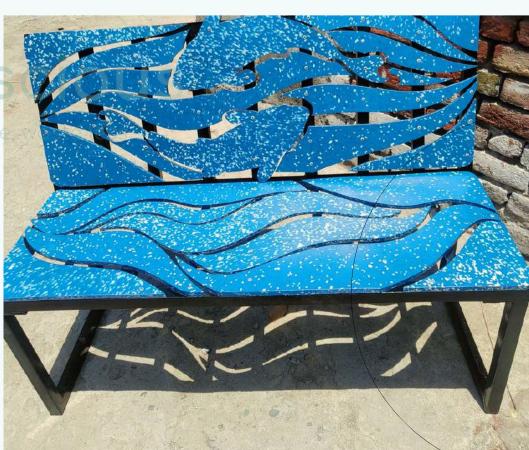

### **ARTISTIC BENCH**

## Re-Bench (type 10)

Recycles 25 kg of plastic, transforming waste into sustainable solutions.

10

### **DIMENSIONS** -

- Height 18 inches
- Length 48 inches
- Width 14 inches
- Capacity up to 300 Kgs
- 3 people seating