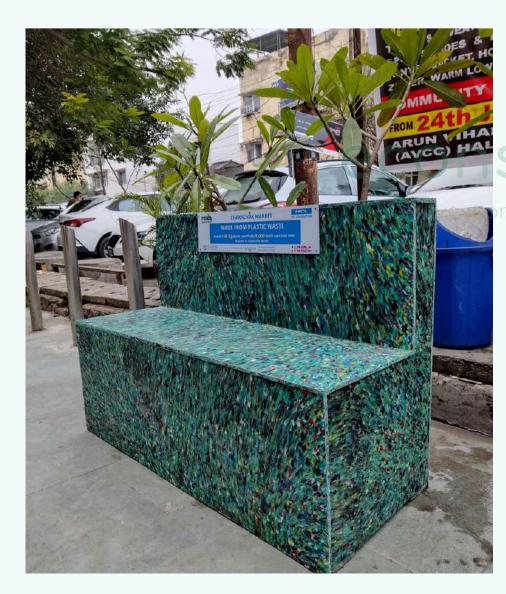

## Recycled Plastic Outdoor Benches

Crafted entirely from 100% recycled plastic, our outdoor benches are a testament to sustainability and style. These benches are not only durable and weather-resistant but also transform waste into beautiful, functional seating for parks, gardens, and public spaces.

Sustainable Products

100% Recyclable

Recycles 45 kg of plastic, transforming waste into sustainable solutions.

### **DIMENSIONS** -

- Total height 35 inches
- Seating height 18 inches
  Length 48 inches
  Width 22 inches

- Capacity up to 350 Kgs
- 3 people seating