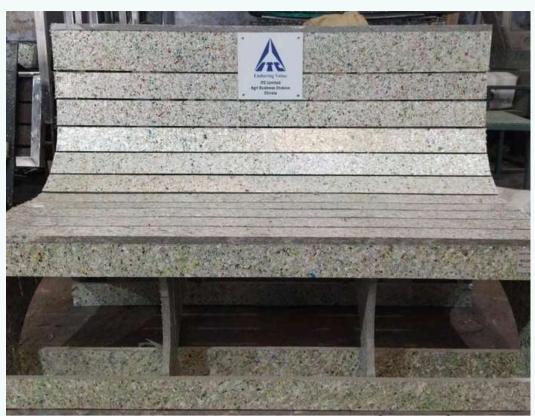

## Recycled Plastic Outdoor Benches

Crafted entirely from 100% recycled plastic, our outdoor benches are a testament to sustainability and style. These benches are not only durable and weather-resistant but also transform waste into beautiful, functional seating for parks, gardens, and public spaces.

### **DIMENSIONS** -

- Total height 35 inches
- Seating height 18 inches
  Length 48 inches
  Width 22 inches

- Capacity up to 350 Kgs
- 3 people seating