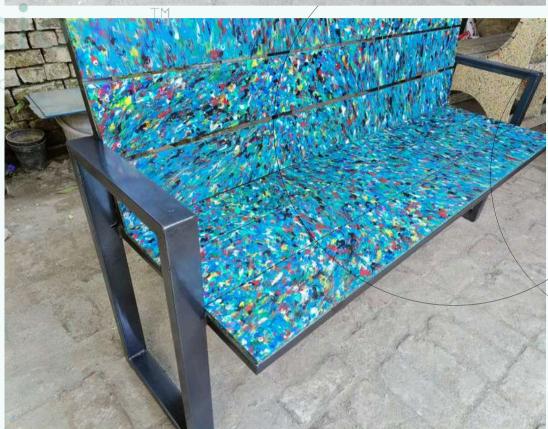

## Recycled Plastic Outdoor Benches

Crafted entirely from 100% recycled plastic, our outdoor benches are a testament to sustainability and style. These benches are not only durable and weather-resistant but also transform waste into beautiful, functional seating for parks, gardens, and public spaces.

Sustainable Products

100% Recyclable

Recycles 45 kg of plastic, transforming waste into sustainable solutions.

### **DIMENSIONS** -

- Total height 35 inches
- Seating height 18 inches
  Length 48 inches
  Width 22 inches

- Capacity up to 350 Kgs
- 3 people seating