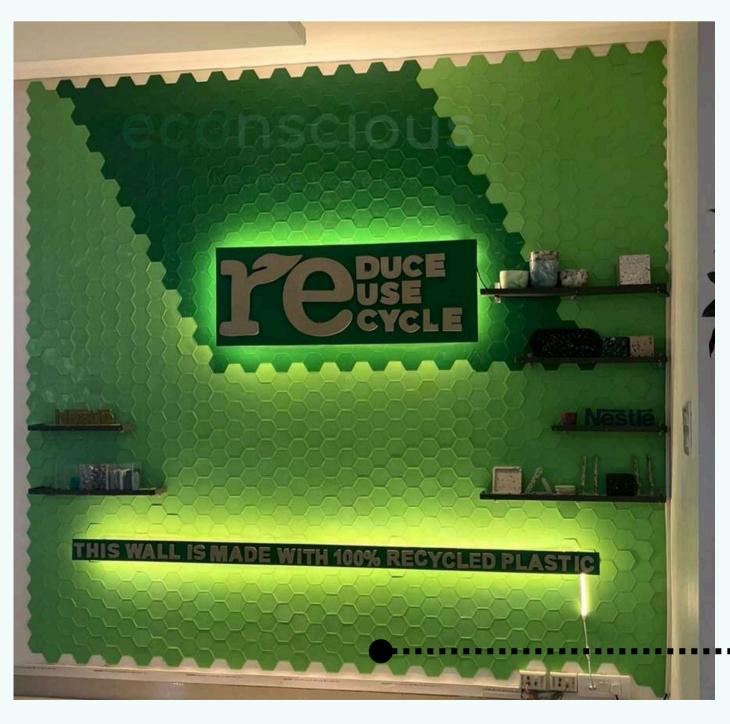

## CUSTOMISATION

Concept created for - NESTLE, India

The wall is made from 100% recycled plastic material