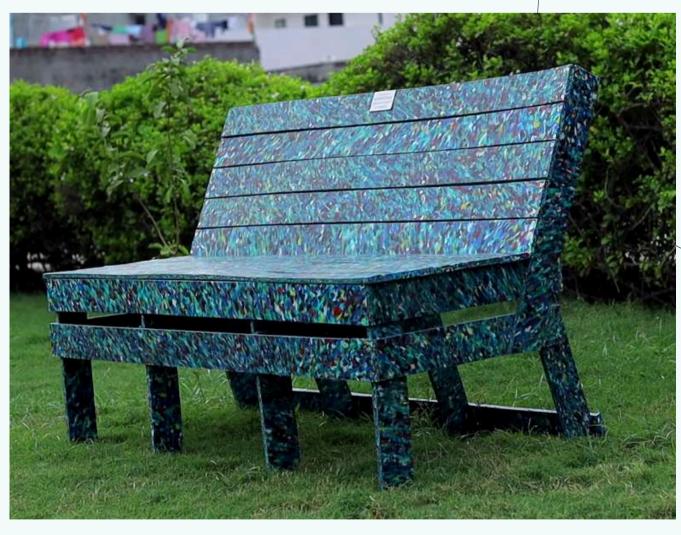

## Recycled Plastic Outdoor Benches

Crafted entirely from 100% recycled plastic, our outdoor benches are a testament to sustainability and style. These benches are not only durable and weather-resistant but also transform waste into beautiful, functional seating for parks, gardens, and public spaces.

Sustainable Products

100% Recyclable

Recycles 45 kg of plastic, transforming waste into sustainable solutions.