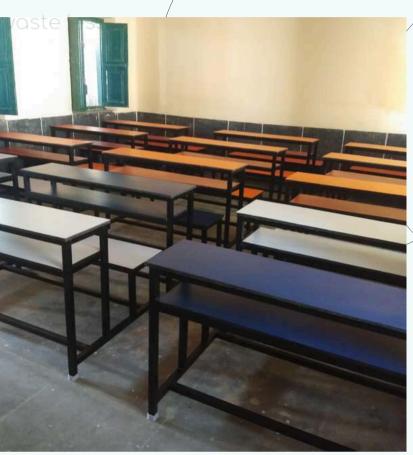

## Recycled Plastic School Furniture

Enhance your educational spaces with our Recycled Plastic School Furniture, designed to provide durability, comfort, and sustainability. Ideal for classrooms and study areas, our furniture promotes a greener future while creating a conducive learning environment

Sustainable Products

100% Recyclable

No Maintenance

Recycles 95 kg of plastic, transforming waste into sustainable solutions.