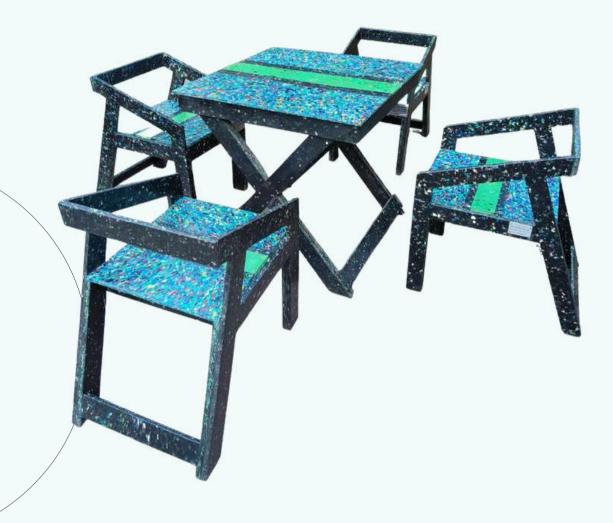

# Recycled Plastic Indoor Furniture

Experience the perfect blend of sustainability and style with our Recycled Plastic Indoor Furniture. Crafted from 100% recycled plastic, each piece is designed to be both durable and aesthetically pleasing, making it ideal for any indoor setting

### Office/Cafe Table

Recycles 20 kg of plastic, transforming waste into sustainable solutions.

### **DIMENSIONS** -

- Total Height 30 inches
- Length 60 inchesWidth 32 inches

02