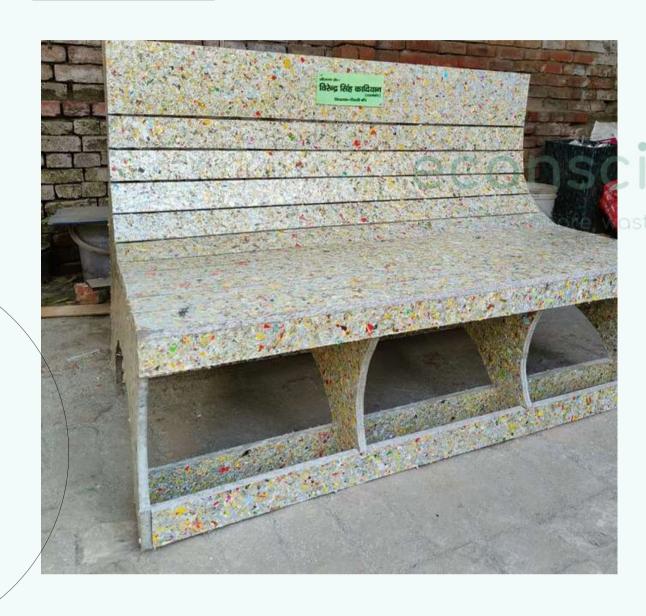

Recycles 15 kg of plastic, transforming waste into sustainable solutions.

### **DIMENSIONS** -

- Total Height 35 inches
- Length 48 inchesWidth 18 inches
- Capacity up to 400 Kgs
- 3 people seating