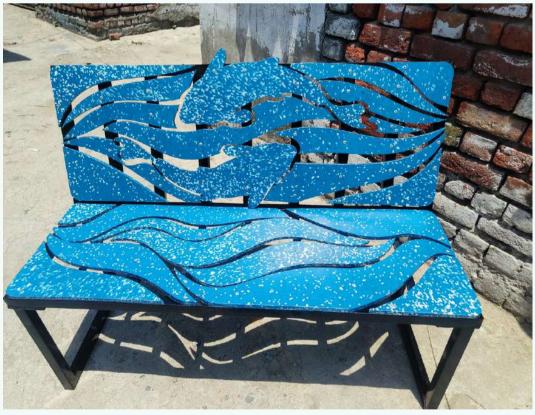

### MS LEG FRAME (DETACHABLE)

Recycles 100 kg of plastic, transforming waste into sustainable solutions.

### **DIMENSIONS** -

- 96" diameter
- 8-10 people seating

### **ARTISTIC BENCH**