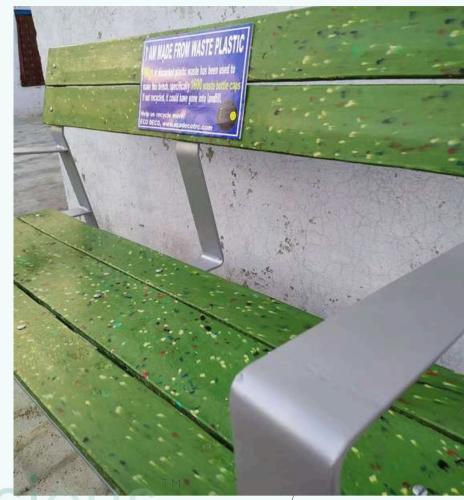

## Recycled Plastic Outdoor Benches

Crafted entirely from 100% recycled plastic, our outdoor benches are a testament to sustainability and style. These benches are not only durable and weather-resistant but also transform waste into beautiful, functional seating for parks, gardens, and public spaces.

Sustainable Products

100% Recyclable

Recycles 45 kg of plastic, transforming waste into sustainable solutions.

### **DIMENSIONS** -

- Total height 35 inches
- Seating height 18 inches
  Length 48 inches
  Width 22 inches

- Capacity up to 350 Kgs
- 3 people seating