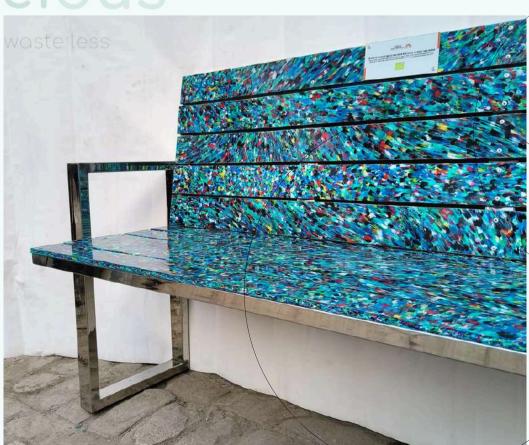

## Re-Bench (type 2)

Recycles 45 kg of plastic, transforming waste into sustainable solutions.

**DIMENSIONS** -

- Total height 35 inches
- Seating height 18 inches
  Length 48 inches
- Width 22 inches
- Capacity up to 350 Kgs
- 3 people seating