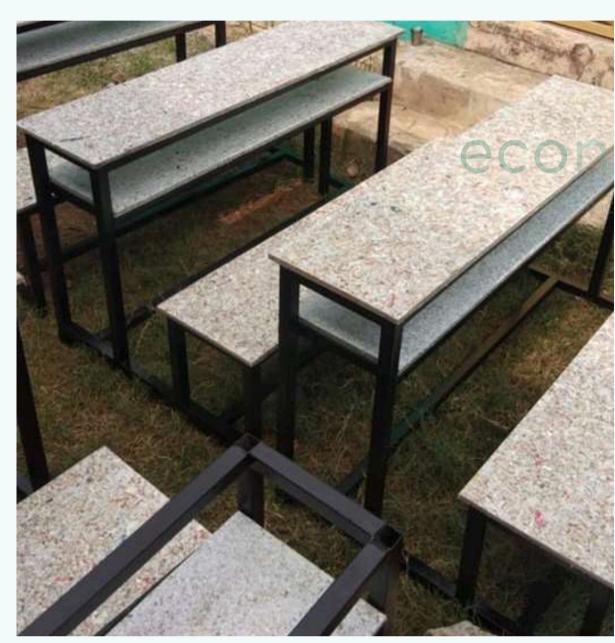

## Recycled Plastic School Furniture

Enhance your educational spaces with our Recycled Plastic School Furniture, designed to provide durability, comfort, and sustainability. Ideal for classrooms and study areas, our furniture promotes a greener future while creating a conducive learning environment

Sustainable Products

100% Recyclable

No Maintenance

Recycles 95 kg of plastic, transforming waste into sustainable solutions.

### **DIMENSIONS** -

- Total height 32"
- Seating height 17"
  Length 48"
  Table height 32"

- 3 seating

### **MLP BOARD, WITH METAL FRAME**