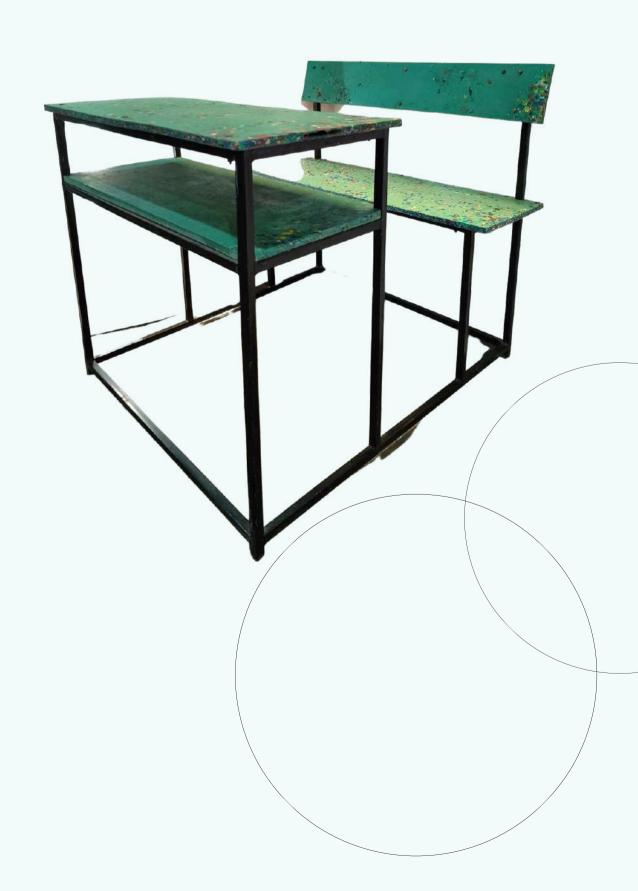

## Recycled Plastic School Furniture

Enhance your educational spaces with our Recycled Plastic School Furniture, designed to provide durability, comfort, and sustainability. Ideal for classrooms and study areas, our furniture promotes a greener future while creating a conducive learning environment

Sustainable Products

100% Recyclable

No Maintenance

Recycles 95 kg of plastic, transforming waste into sustainable solutions.

### **DIMENSIONS** -

- Total height 32"
- Seating height 17"
  Length 48"
  Table height 32"

- 3 seating

### **MLP BOARD, WITH METAL FRAME**