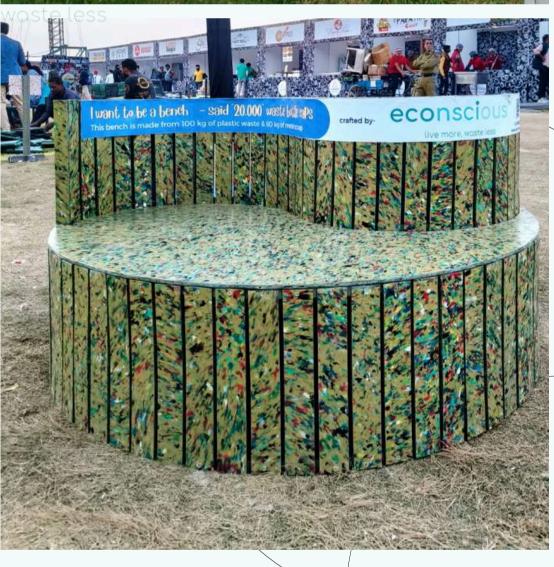

### MS LEG FRAME (DETACHABLE)

Recycles 100 kg of plastic, transforming waste into sustainable solutions.

### **DIMENSIONS** -

- 96" diameter
- 8-10 people seating

### **ARTISTIC BENCH**