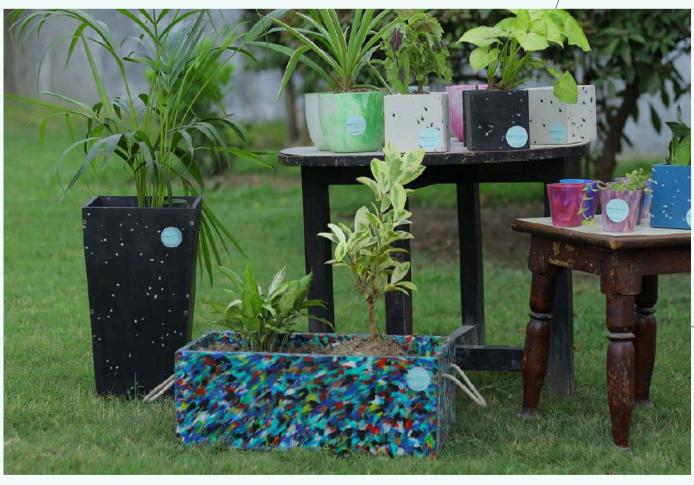

# Recycled Plastic Planter

### Planter

Recycles 6 kg of plastic per tile, transforming waste into sustainable solutions.

#### **DIMENSIONS** -

• 18x8x8inches

Elevate your gardening experience with our Recycled Plastic Planters, the perfect blend of sustainability and style.

Sustainable Products

100% Recyclable

No Maintenance