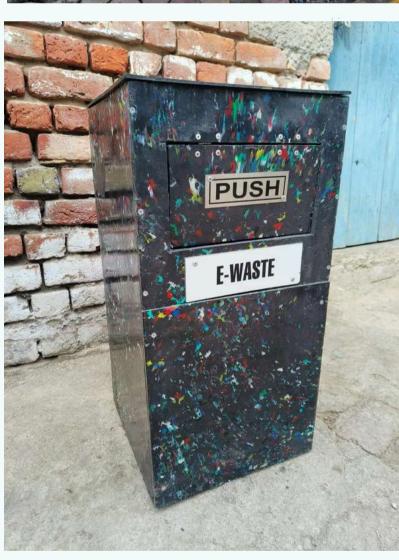

## Recycled Plastic Waste Bins

Recycled Plastic Waste Bins are a sustainable solution for waste management. These bins are designed to withstand all weather conditions, offering durability and UV resistance for both indoor and outdoor use. Their unique and innovative design not only ensures hygienic waste disposal but also adds a touch of eco-friendly elegance to any environment.

Sustainable Products

100% Recyclable

No Maintenance

Recycles 12 kg of plastic, transforming waste into sustainable solutions.

### **DIMENSIONS** -

- Height 43 inches
- Length 20 inchesWidth 18 inches
- Capacity 110 L

### **WITH METAL FRAME**