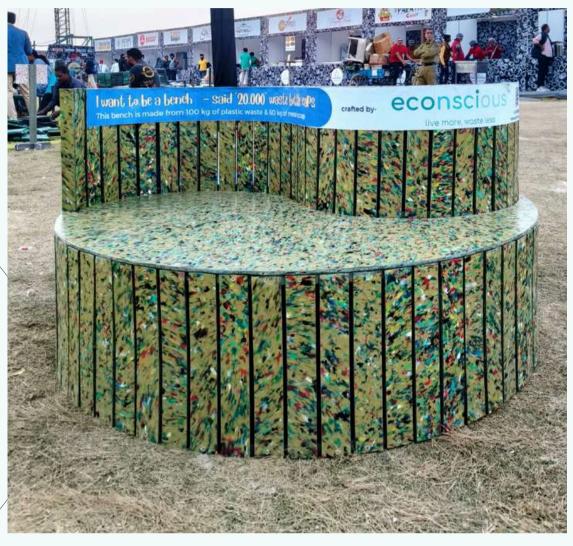

### MS LEG FRAME (DETACHABLE)

Recycles 100 kg of plastic, transforming waste into sustainable solutions.

### **DIMENSIONS** -

- 96" diameter
- 8-10 people seating

### **ARTISTIC BENCH**