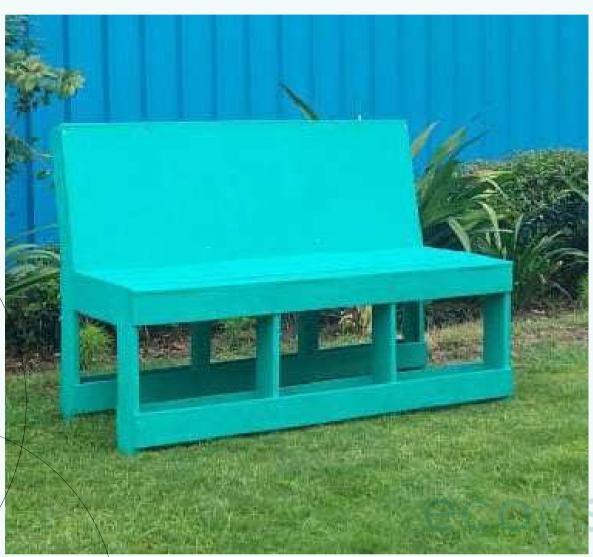

## Recycled Plastic Outdoor Benches

Crafted entirely from 100% recycled plastic, our outdoor benches are a testament to sustainability and style. These benches are not only durable and weather-resistant but also transform waste into beautiful, functional seating for parks, gardens, and public spaces.

## Re-Bench (type 2)

Recycles 45 kg of plastic, transforming waste into sustainable solutions.

**DIMENSIONS** -

- Total height 35 inches
- Seating height 18 inches
  Length 48 inches
- Width 22 inches
- Capacity up to 350 Kgs
- 3 people seating