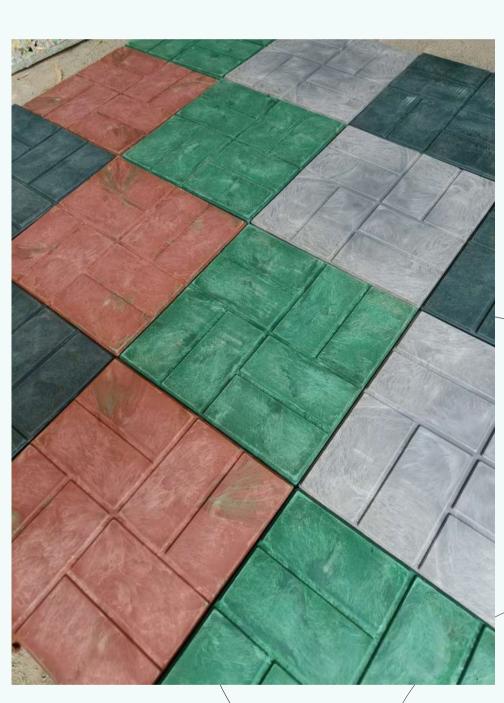

# Recycled Plastic Pavement Tile

### Tile

Recycles 1 kg of plastic per tile, transforming waste into sustainable solutions.

#### **DIMENSIONS** -

• 1x1 feet

Transform your outdoor spaces with our Recycled Plastic Pavement Tiles, an eco-friendly solution for durable and attractive walkways. Made entirely from 100% recycled plastic, these tiles are built to withstand heavy loads and various weather conditions, ensuring long-lasting performance and minimal maintenance.

Sustainable Products

100% Recyclable

No Maintenance