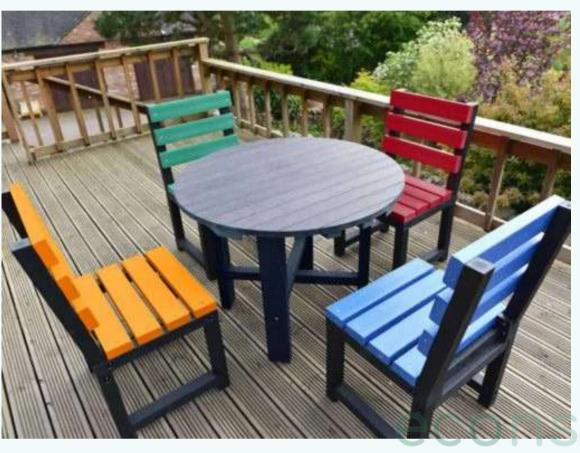

## Recycled Plastic Outdoor Benches

Crafted entirely from 100% recycled plastic, our outdoor benches are a testament to sustainability and style. These benches are not only durable and weather-resistant but also transform waste into beautiful, functional seating for parks, gardens, and public spaces.

Sustainable Products

100% Recyclable

Recycles 45 kg of plastic, transforming waste into sustainable solutions.

### **DIMENSIONS** -

- Total height 35 inches
- Seating height 18 inches
  Length 48 inches
  Width 22 inches

- Capacity up to 350 Kgs
- 3 people seating