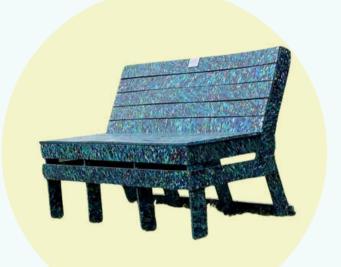

## Recycled Plastic Outdoor Benches

Crafted entirely from 100% recycled plastic, our outdoor benches are a testament to sustainability and style. These benches are not only durable and weather-resistant but also transform waste into beautiful, functional seating for parks, gardens, and public spaces.

Sustainable Products

100% Recyclable

Recycles 45 kg of plastic, transforming waste into sustainable solutions.

### **DIMENSIONS** -

- Total height 35 inches
- Seating height 18 inches
  Length 48 inches
  Width 22 inches

- Capacity up to 350 Kgs
- 3 people seating