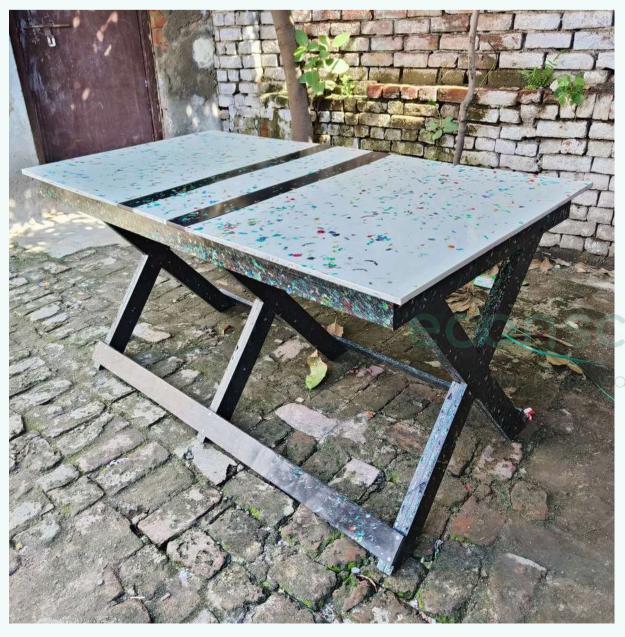

## Recycled Plastic School Furniture

Enhance your educational spaces with our Recycled Plastic School Furniture, designed to provide durability, comfort, and sustainability. Ideal for classrooms and study areas, our furniture promotes a greener future while creating a conducive learning environment

Sustainable Products

100% Recyclable

No Maintenance

Recycles 95 kg of plastic, transforming waste into sustainable solutions.

### **DIMENSIONS** -

- Total height 32"
- Seating height 17"
  Length 48"
  Table height 32"

- 3 seating

### **MLP BOARD, WITH METAL FRAME**