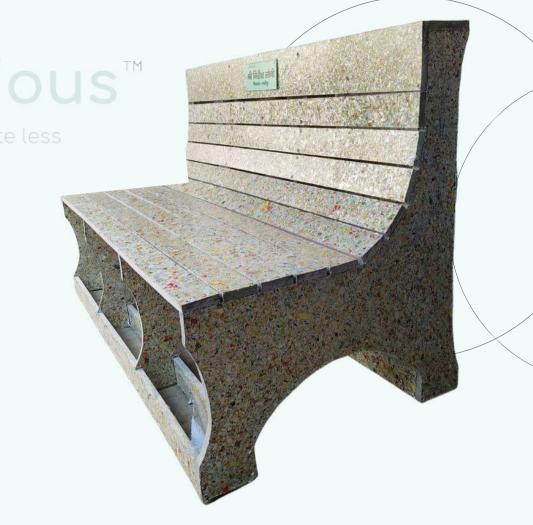

## Recycled Plastic Outdoor Benches

Crafted entirely from 100% recycled plastic, our outdoor benches are a testament to sustainability and style. These benches are not only durable and weather-resistant but also transform waste into beautiful, functional seating for parks, gardens, and public spaces.

## Re-Bench (type 2)

Recycles 45 kg of plastic, transforming waste into sustainable solutions.

**DIMENSIONS** -

- Total height 35 inches
- Seating height 18 inches
  Length 48 inches
- Width 22 inches
- Capacity up to 350 Kgs
- 3 people seating