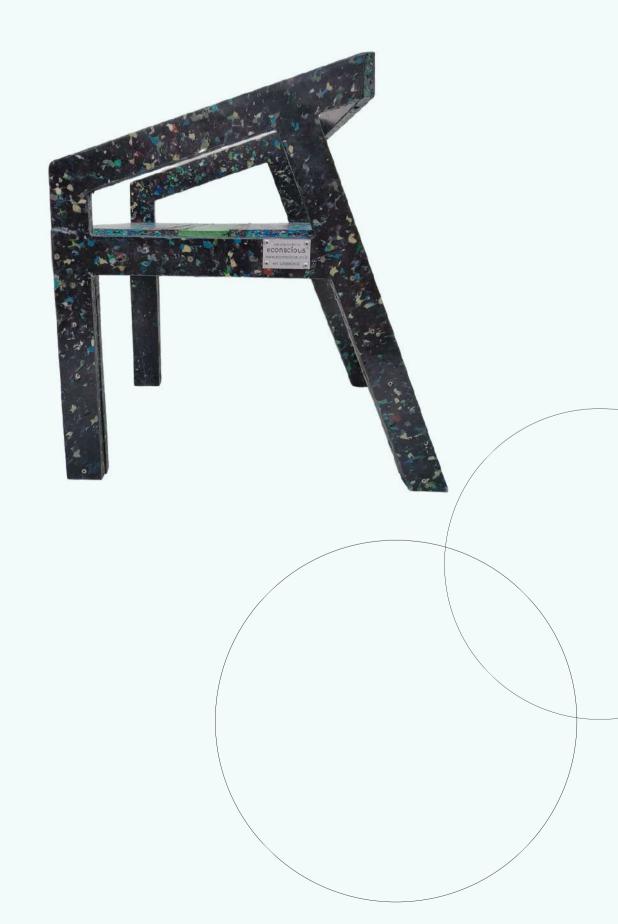

# Recycled Plastic Indoor Furniture

Experience the perfect blend of sustainability and style with our Recycled Plastic Indoor Furniture. Crafted from 100% recycled plastic, each piece is designed to be both durable and aesthetically pleasing, making it ideal for any indoor setting

Recycles 100 kg of plastic, transforming waste into sustainable solutions.

### **DIMENSIONS** -

- Total Height 35 inches
- Length 14 inches
  Width 22 inches