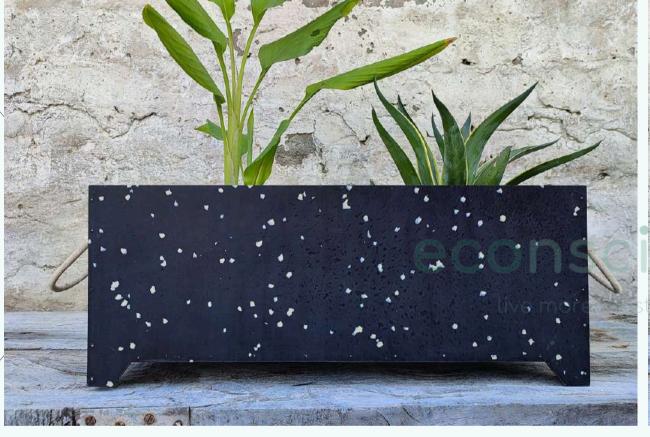

# Recycled Plastic Planter

### Planter

Recycles 6 kg of plastic per tile, transforming waste into sustainable solutions.

#### **DIMENSIONS** -

• 18x8x8inches

Elevate your gardening experience with our Recycled Plastic Planters, the perfect blend of sustainability and style.

Sustainable Products

100% Recyclable

No Maintenance