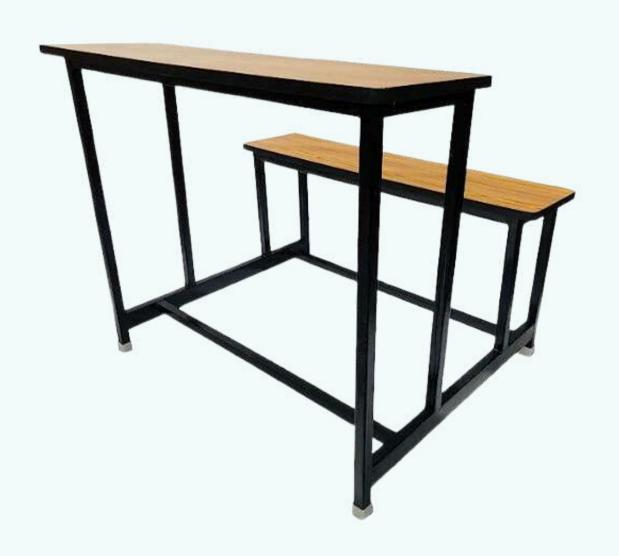

## Recycled Plastic School Furniture

Enhance your educational spaces with our Recycled Plastic School Furniture, designed to provide durability, comfort, and sustainability. Ideal for classrooms and study areas, our furniture promotes a greener future while creating a conducive learning environment

Sustainable Products

100% Recyclable

No Maintenance

Recycles 95 kg of plastic, transforming waste into sustainable solutions.

### **DIMENSIONS** -

- Total height 32"
- Seating height 17"
  Length 48"
  Table height 32"

- 3 seating

### **MLP BOARD, WITH METAL FRAME**