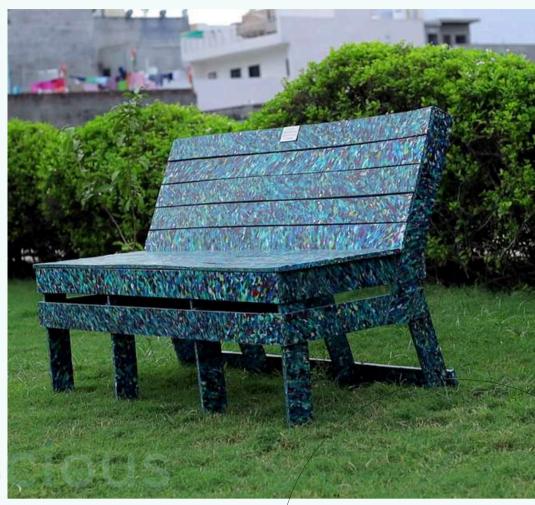

## Re-Bench (type 2)

Recycles 45 kg of plastic, transforming waste into sustainable solutions.

**DIMENSIONS** -

- Total height 35 inches
- Seating height 18 inches
  Length 48 inches
- Width 22 inches
- Capacity up to 350 Kgs
- 3 people seating