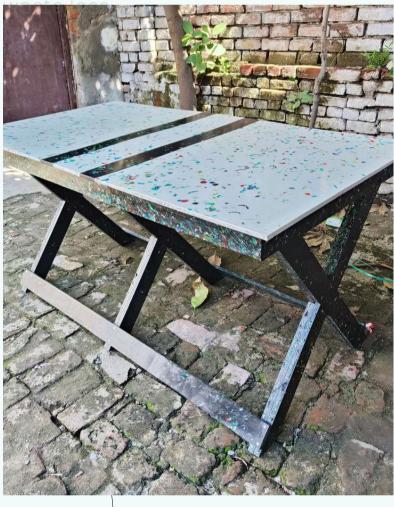

### Office/Cafe Table

Recycles 20 kg of plastic, transforming waste into sustainable solutions.

### **DIMENSIONS** -

- Total Height 30 inches
- Length 60 inchesWidth 32 inches

02