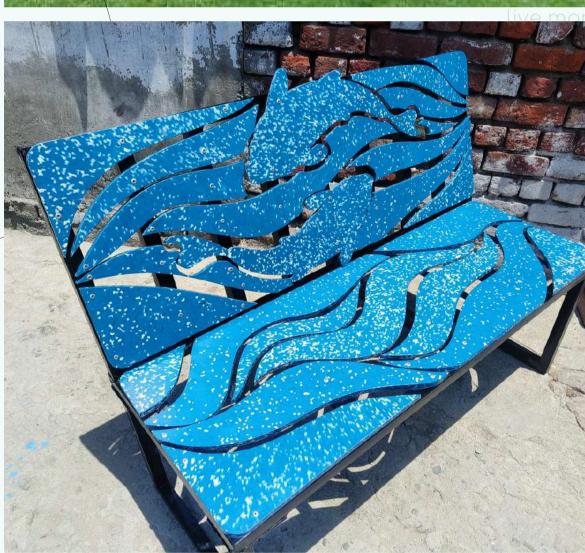

### MS LEG FRAME (DETACHABLE)

Recycles 100 kg of plastic, transforming waste into sustainable solutions.

### **DIMENSIONS** -

- 96" diameter
- 8-10 people seating

### **ARTISTIC BENCH**