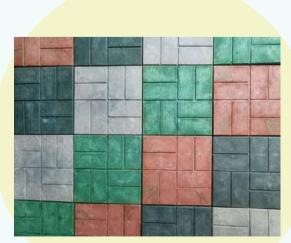

# Recycled Plastic Pavement Tile

### Tile

Recycles 1 kg of plastic per tile, transforming waste into sustainable solutions.

#### **DIMENSIONS** -

• 1x1 feet

Transform your outdoor spaces with our Recycled Plastic Pavement Tiles, an eco-friendly solution for durable and attractive walkways. Made entirely from 100% recycled plastic, these tiles are built to withstand heavy loads and various weather conditions, ensuring long-lasting performance and minimal maintenance.