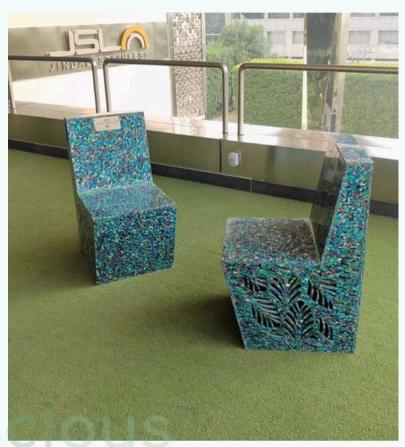

# Recycled Plastic Indoor Furniture

Experience the perfect blend of sustainability and style with our Recycled Plastic Indoor Furniture. Crafted from 100% recycled plastic, each piece is designed to be both durable and aesthetically pleasing, making it ideal for any indoor setting

Recycles 100 kg of plastic, transforming waste into sustainable solutions.

### **DIMENSIONS** -

- Total Height 35 inches
- Length 14 inches
  Width 22 inches