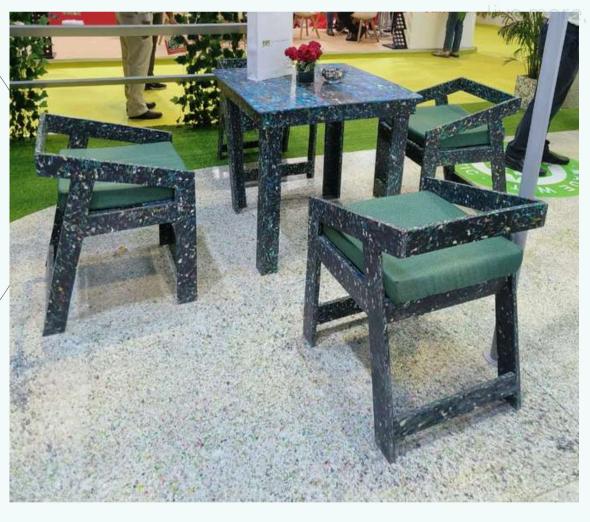

# Recycled Plastic Indoor Furniture

Experience the perfect blend of sustainability and style with our Recycled Plastic Indoor Furniture. Crafted from 100% recycled plastic, each piece is designed to be both durable and aesthetically pleasing, making it ideal for any indoor setting

### Office/Cafe Table

Recycles 20 kg of plastic, transforming waste into sustainable solutions.

### **DIMENSIONS** -

- Total Height 30 inches
- Length 60 inchesWidth 32 inches

02