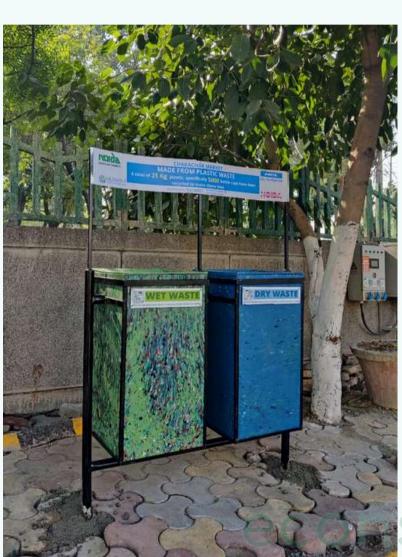

## Recycled Plastic Waste Bins

Recycled Plastic Waste Bins are a sustainable solution for waste management. These bins are designed to withstand all weather conditions, offering durability and UV resistance for both indoor and outdoor use. Their unique and innovative design not only ensures hygienic waste disposal but also adds a touch of eco-friendly elegance to any environment.

## WASTE BIN (Type-2)

Recycles 25 kg of plastic, transforming waste into sustainable solutions.

02

### **DIMENSIONS** -

- Height 43 inches
- Length 40 inches
- Width 18 inches
- Capacity 110 L each

### **WITH METAL FRAME**