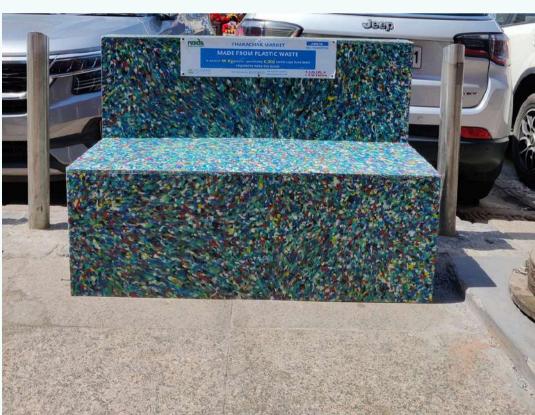

## Re-Bench (type 2)

Recycles 45 kg of plastic, transforming waste into sustainable solutions.

**DIMENSIONS** -

- Total height 35 inches
- Seating height 18 inches
  Length 48 inches
- Width 22 inches
- Capacity up to 350 Kgs
- 3 people seating