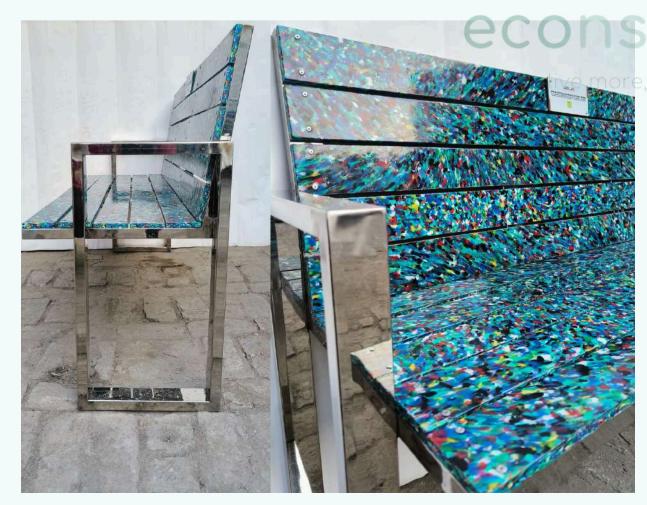

## Recycled Plastic Outdoor Benches

Crafted entirely from 100% recycled plastic, our outdoor benches are a testament to sustainability and style. These benches are not only durable and weather-resistant but also transform waste into beautiful, functional seating for parks, gardens, and public spaces.

Sustainable Products

100% Recyclable

Recycles 45 kg of plastic, transforming waste into sustainable solutions.

### **DIMENSIONS** -

- Total height 35 inches
- Seating height 18 inches
  Length 48 inches
  Width 22 inches

- Capacity up to 350 Kgs
- 3 people seating