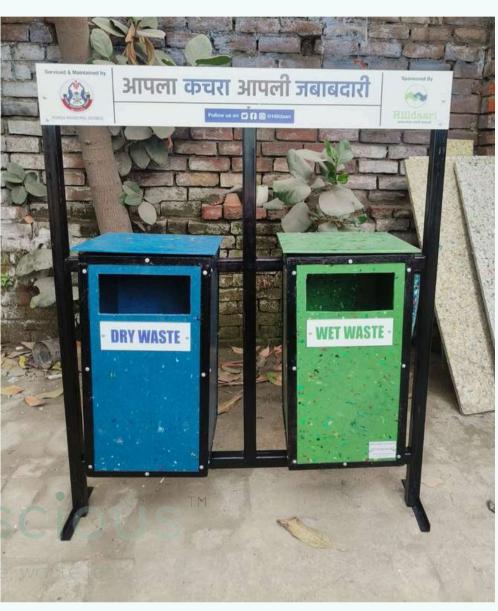

## Recycled Plastic Waste Bins

Recycled Plastic Waste Bins are a sustainable solution for waste management. These bins are designed to withstand all weather conditions, offering durability and UV resistance for both indoor and outdoor use. Their unique and innovative design not only ensures hygienic waste disposal but also adds a touch of eco-friendly elegance to any environment.

## WASTE BIN (Type-2)

Recycles 25 kg of plastic, transforming waste into sustainable solutions.

02

### **DIMENSIONS** -

- Height 43 inches
- Length 40 inches
- Width 18 inches
- Capacity 110 L each

### **WITH METAL FRAME**