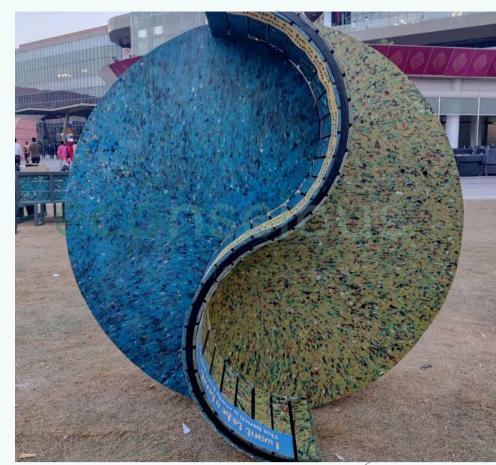

### MS LEG FRAME (DETACHABLE)

Recycles 100 kg of plastic, transforming waste into sustainable solutions.

### **DIMENSIONS** -

- 96" diameter
- 8-10 people seating

### **ARTISTIC BENCH**