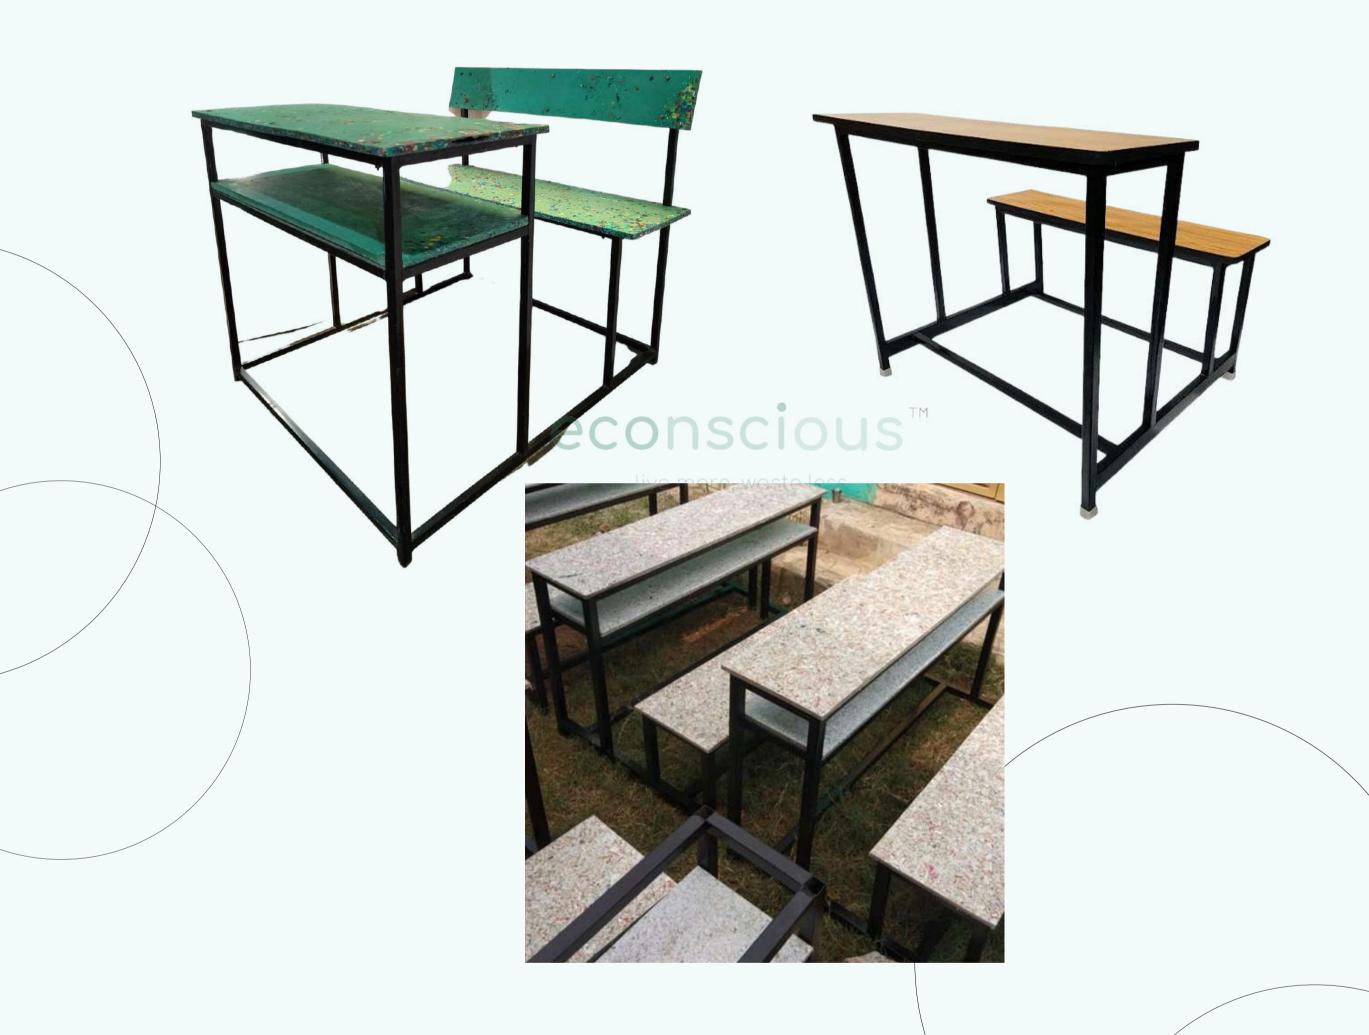

## Recycled Plastic School Furniture

Enhance your educational spaces with our Recycled Plastic School Furniture, designed to provide durability, comfort, and sustainability. Ideal for classrooms and study areas, our furniture promotes a greener future while creating a conducive learning environment

Sustainable Products

100% Recyclable

No Maintenance

Recycles 95 kg of plastic, transforming waste into sustainable solutions.

### **DIMENSIONS** -

- Total height 32"
- Seating height 17"
  Length 48"
  Table height 32"

- 3 seating

### **MLP BOARD, WITH METAL FRAME**

### Type -2

Recycles 20 kg of plastic, transforming waste into sustainable solutions.

### **DIMENSIONS** -

- Total Height 30 inches
- Length 36 inches
  Width 32 inches
- 2 seating

### MLP BOARD, WITH METAL FRAME