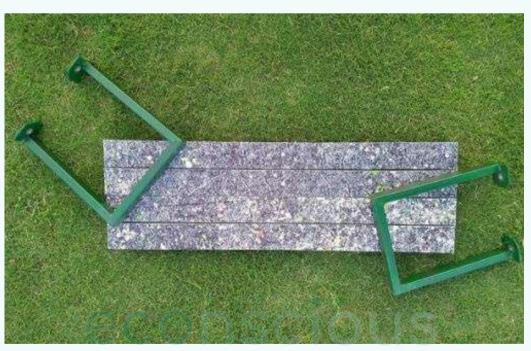

## Recycled Plastic Outdoor Benches

Crafted entirely from 100% recycled plastic, our outdoor benches are a testament to sustainability and style. These benches are not only durable and weather-resistant but also transform waste into beautiful, functional seating for parks, gardens, and public spaces.

### **DIMENSIONS** -

- Total Height 35 inches
- Length 48 inchesWidth 18 inches
- Capacity up to 400 Kgs
- 3 people seating

### **MS LEG FRAME**