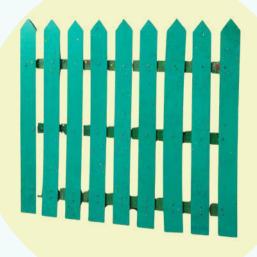

# Recycled Plastic Fencing

### Fencing

Recycles 20 kg of plastic, transforming waste into sustainable solutions.

### **DIMENSIONS** -

- Length-1 meter
- Height 30 inches

Protect your greenery and define your spaces with our Recycled Plastic Fencing and Tree Guards. Easy to install and maintain, they provide a reliable barrier to safeguard your plants while promoting environmental awareness