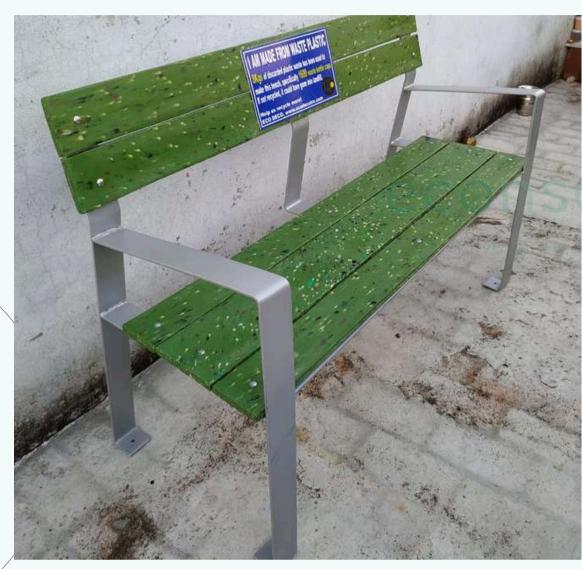

## Re-Bench (type 4)

Recycles 25 kg of plastic, transforming waste into sustainable solutions.

#### **DIMENSIONS** -

- Total Height 35 inches
- Length 48 inches
- Width 18 inches
- Capacity up to 400 Kgs
- 3 people seating