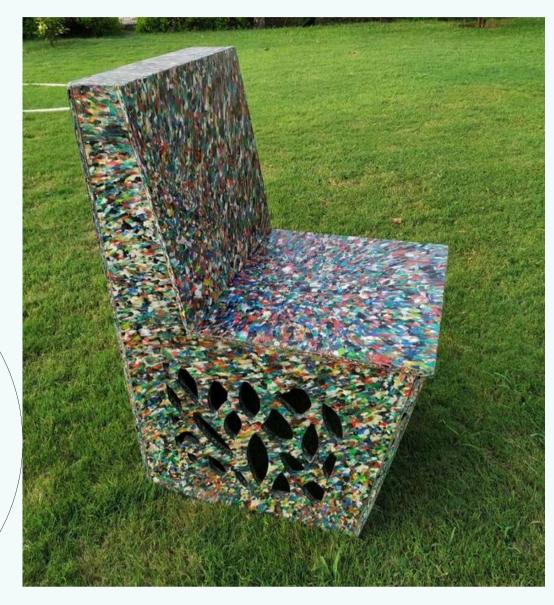

# Recycled Plastic Indoor Furniture

Experience the perfect blend of sustainability and style with our Recycled Plastic Indoor Furniture. Crafted from 100% recycled plastic, each piece is designed to be both durable and aesthetically pleasing, making it ideal for any indoor setting

Recycles 100 kg of plastic, transforming waste into sustainable solutions.

### **DIMENSIONS** -

- Total Height 35 inches
- Length 14 inches
  Width 22 inches