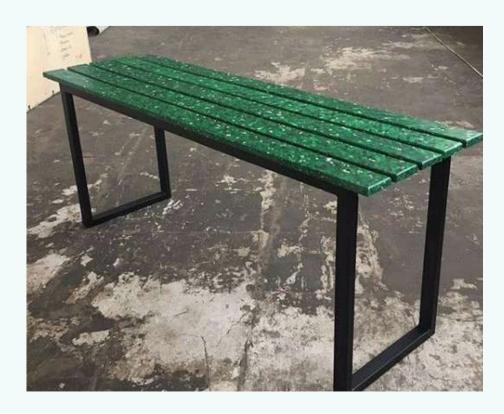

### Office/Cafe Table

Recycles 20 kg of plastic, transforming waste into sustainable solutions.

### **DIMENSIONS** -

- Total Height 30 inches
- Length 60 inchesWidth 32 inches

02