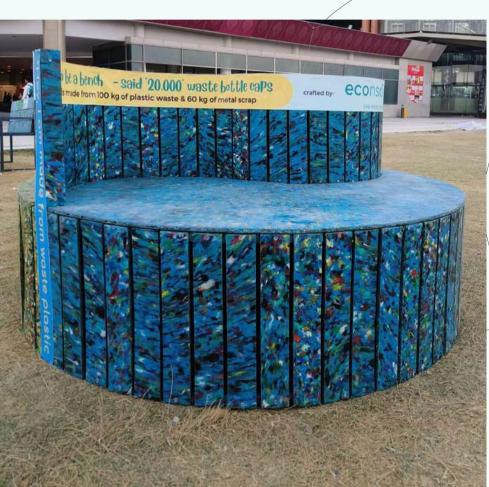

### MS LEG FRAME (DETACHABLE)

Recycles 100 kg of plastic, transforming waste into sustainable solutions.

### **DIMENSIONS** -

- 96" diameter
- 8-10 people seating

### **ARTISTIC BENCH**