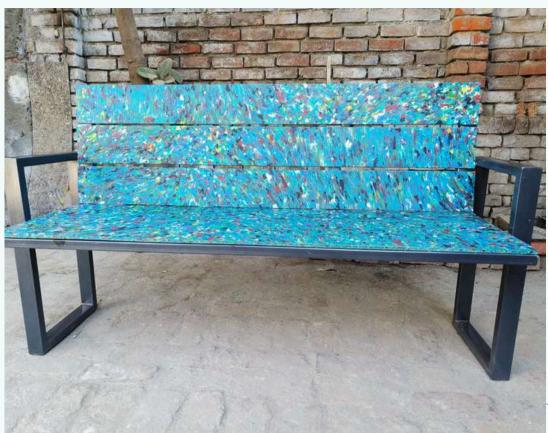

## Recycled Plastic Outdoor Benches

Crafted entirely from 100% recycled plastic, our outdoor benches are a testament to sustainability and style. These benches are not only durable and weather-resistant but also transform waste into beautiful, functional seating for parks, gardens, and public spaces.

Sustainable Products

100% Recyclable

Recycles 45 kg of plastic, transforming waste into sustainable solutions.

### **DIMENSIONS** -

- Total height 35 inches
- Seating height 18 inches
  Length 48 inches
  Width 22 inches

- Capacity up to 350 Kgs
- 3 people seating