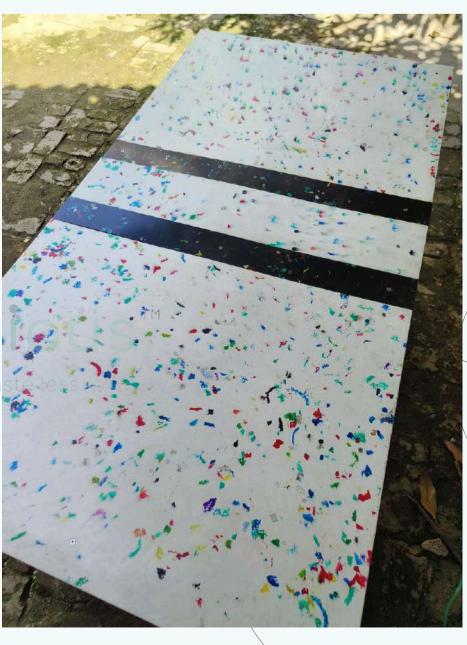

## Recycled Plastic School Furniture

Enhance your educational spaces with our Recycled Plastic School Furniture, designed to provide durability, comfort, and sustainability. Ideal for classrooms and study areas, our furniture promotes a greener future while creating a conducive learning environment

Sustainable Products

100% Recyclable

No Maintenance

Recycles 95 kg of plastic, transforming waste into sustainable solutions.

### **DIMENSIONS** -

- Total height 32"
- Seating height 17"
  Length 48"
  Table height 32"

- 3 seating

### **MLP BOARD, WITH METAL FRAME**