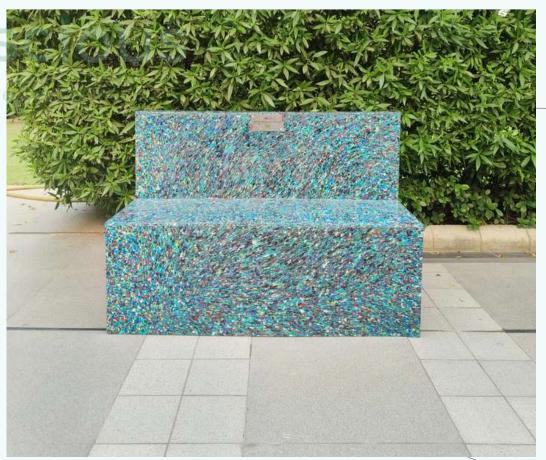

Recycles 15 kg of plastic, transforming waste into sustainable solutions.

### **DIMENSIONS** -

- Total Height 35 inches
- Length 48 inchesWidth 18 inches
- Capacity up to 400 Kgs
- 3 people seating