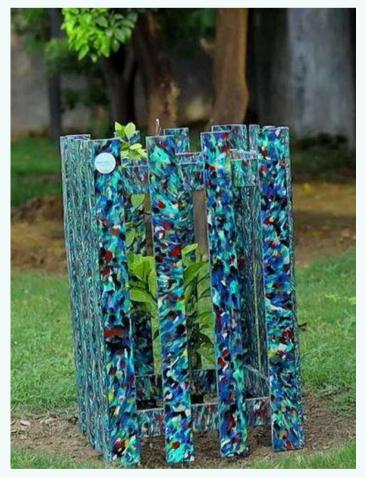

# Recycled Plastic Fencing

### Fencing

Recycles 20 kg of plastic, transforming waste into sustainable solutions.

### **DIMENSIONS** -

- Length-1 meter
- Height 30 inches

Protect your greenery and define your spaces with our Recycled Plastic Fencing and Tree Guards. Easy to install and maintain, they provide a reliable barrier to safeguard your plants while promoting environmental awareness

100% Recycled plastic

Sustainable Products

100% Recyclable

No Maintenance