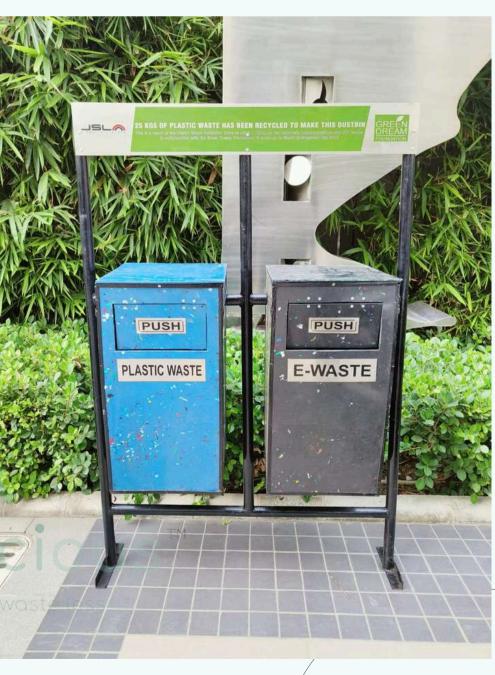

## Recycled Plastic Waste Bins

Recycled Plastic Waste Bins are a sustainable solution for waste management. These bins are designed to withstand all weather conditions, offering durability and UV resistance for both indoor and outdoor use. Their unique and innovative design not only ensures hygienic waste disposal but also adds a touch of eco-friendly elegance to any environment.

### **WITH METAL FRAME**