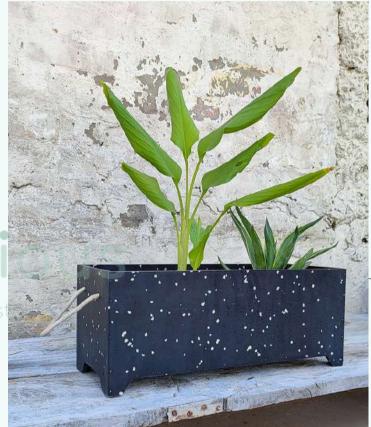

# Recycled Plastic Planter

### Planter

Recycles 6 kg of plastic per tile, transforming waste into sustainable solutions.

#### **DIMENSIONS** -

• 18x8x8inches

Elevate your gardening experience with our Recycled Plastic Planters, the perfect blend of sustainability and style.

Sustainable Products

100% Recyclable

No Maintenance