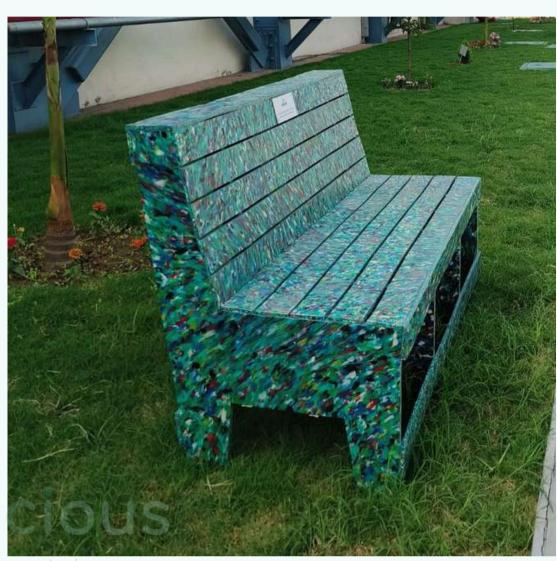

## Recycled Plastic Outdoor Benches

Crafted entirely from 100% recycled plastic, our outdoor benches are a testament to sustainability and style. These benches are not only durable and weather-resistant but also transform waste into beautiful, functional seating for parks, gardens, and public spaces.

### **STEEL LEG FRAME**

Recycles 50 kg of plastic, transforming waste into sustainable solutions.

### **DIMENSIONS** -

- Total Height 35 inches
- Length 48 inches
  Width 18 inches
- Capacity up to 400 Kgs
- 3 people seating

### **MLP BENCH**