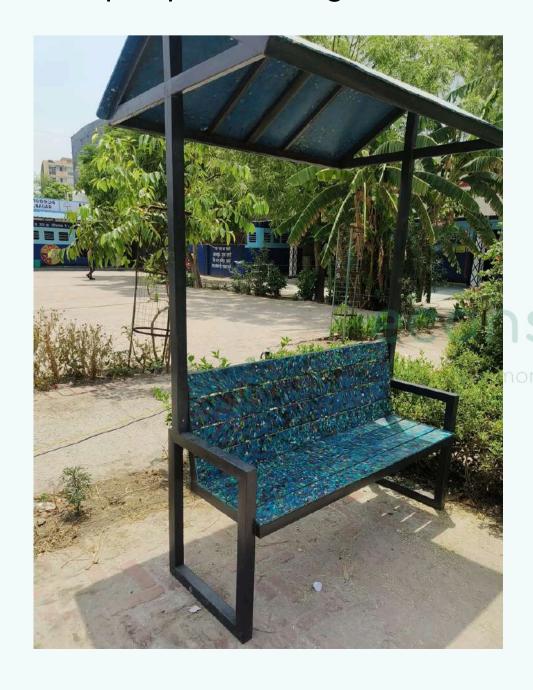

**DIMENSIONS** -

- Total Height 35 inches
- Length 48 inches
  Width 18 inches
- Capacity up to 400 Kgs
- 3 people seating

### **MLP BENCH**







### Re-Bench (type 8)

Recycles 25 kg of plastic, transforming waste into sustainable solutions.

### **DIMENSIONS** -

- Height 18 inches
- Length 48 inches
- Width 14 inches
- Capacity up to 300 Kgs
- 3 people seating

### MS LEG FRAME (DETACHABLE)







Recycles 100 kg of plastic, transforming waste into sustainable solutions.

### **DIMENSIONS** -

- 96" diameter
- 8-10 people seating

### **ARTISTIC BENCH**







## Re-Bench (type 10)

Recycles 25 kg of plastic, transforming waste into sustainable solutions.

10

### **DIMENSIONS** -

- Height 18 inches
- Length 48 inches
- Width 14 inches
- Capacity up to 300 Kgs
- 3 people seating



### **BENCH WITH SHED**





## Recycled Plastic Waste Bins









Recycled Plastic Waste Bins are a sustainable solution for waste management. These bins are designed to withstand all weather conditions, offering durability and UV resistance for both indoor and outdoor use. Their unique and innovative design not only ensures hygienic waste disposal but also adds a touch of eco-friendly elegance to any environment.





Sustainable Products



100% Recyclable





No Maintenance



Recycles 12 kg of plastic, transforming waste into sustainable solutions.

### **DIMENSIONS** -

- Height 43 inches
- Length 20 inchesWidth 18 inches
- Capacity 110 L

### **WITH METAL FRAME**







## WASTE BIN (Type-2)

Recycles 25 kg of plastic, transforming waste into sustainable solutions.

02

### **D