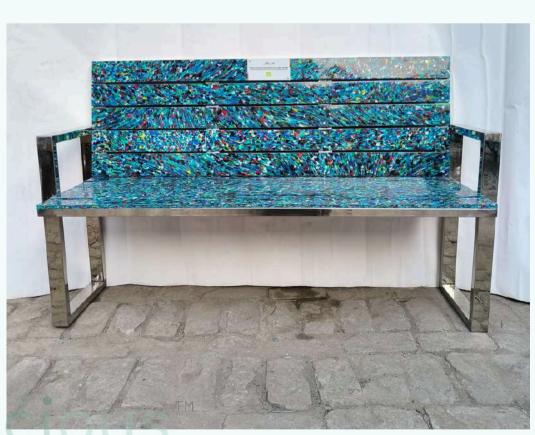

## Recycled Plastic Outdoor Benches

Crafted entirely from 100% recycled plastic, our outdoor benches are a testament to sustainability and style. These benches are not only durable and weather-resistant but also transform waste into beautiful, functional seating for parks, gardens, and public spaces.

Sustainable Products

100% Recyclable

Recycles 45 kg of plastic, transforming waste into sustainable solutions.

### **DIMENSIONS** -

- Total height 35 inches
- Seating height 18 inches
  Length 48 inches
  Width 22 inches

- Capacity up to 350 Kgs
- 3 people seating