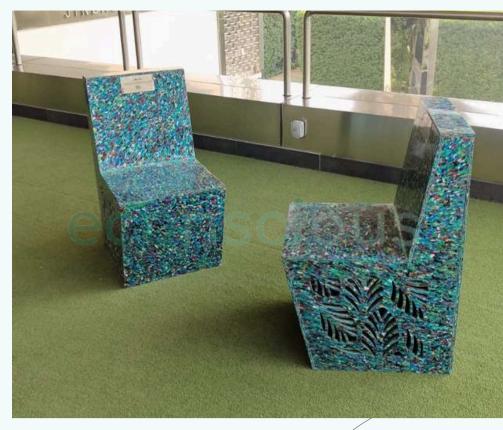

# Recycled Plastic Indoor Furniture

Experience the perfect blend of sustainability and style with our Recycled Plastic Indoor Furniture. Crafted from 100% recycled plastic, each piece is designed to be both durable and aesthetically pleasing, making it ideal for any indoor setting

## RE-CHAIR (Type-2)

Recycles 25 kg of plastic, transforming waste into sustainable solutions.

02

### **DIMENSIONS** -

- Total Height 35 inches
  Length 14 inches
  Width 22 inches